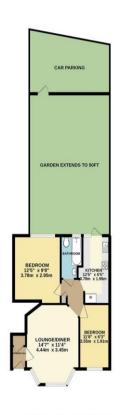

## Warwick Road, Thames Ditton, KT7 £430,000 Leasehold

2 Bedrooms | 0 Bathrooms | 0 Reception

GROUND FLOOR 481 sq.ft. (44.7 sq.m.) approx

TOTAL FLOOR AREA: 481 sq.ft. (44.7 sq.m.) approx.

What every attempt has been made to ensure the accounty of the floragins consamed here, measurements of doors, workers, soons and say where have approximate and no negociately as it seals for any error, and the seals of the sea