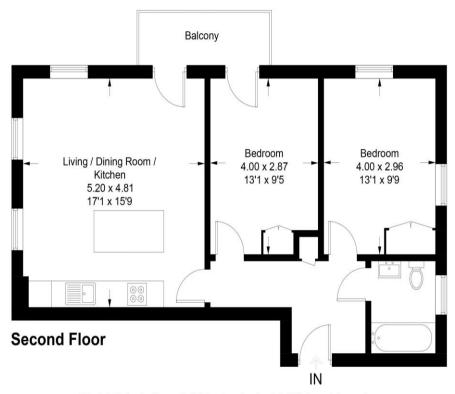

## Vermont Hall, KT4

Approximate Gross Internal Area = 61.1 sq m / 658 sq ft

This plan is for layout guidance only. Not drawn to scale unless stated. Windows and door openings are approximate. Whilst every care is taken in the preparation of this plan, please check all dimensions, shapes and compass bearings before making any decisions reliant upon them. (ID964484)