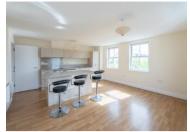

# Sherbrooke Way, Worcester Park, KT4 £379,950 Leasehold

2 Bedrooms | 1 Bathrooms | 1 Reception





Summary:

Desirable 'Hamptons' Development

Top (2nd) Floor Position

Private South West Facing Veranda

Two Genuine Double Bedrooms

Generous Sitting/Dining Room

Modern Fitted Kitchen

# Sherbrooke Way, Worcester Park, KT4

£379,950 Leasehold

2 Bedrooms | 1 Bathrooms | 1 Reception











## Vermont Hall, KT4

Approximate Gross Internal Area = 61.1 sq m / 658 sq ft



This plan is for layout guidance only. Not drawn to scale unless stated. Windows and door openings are approximate. Whilst every care is taken in the preparation of this plan, please check all dimensions, shapes and compass bearings before making any decisions reliant upon them. (ID964484)

Tenure: Leasehold

Council Tax: D

Local Authority: London Borough of Sutton

EPC Rating: D



### MONEY LAUNDERING REGULATIONS 2003

Intending purchasers will be asked to produce identification and proof of financial status when an offer is received. We would ask for your co-operation in order that there will be no delay in the offer process.

### THE PROPERTY MISDESCRIPTIONS ACT 1991

The agent has not tested any appa